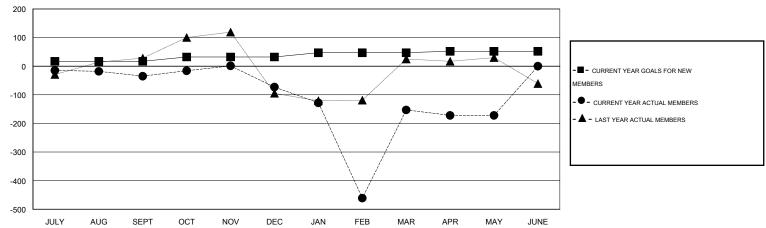

#### GOALS AND ACTUAL MEMBERS CUMULATIVE

| DROPPED CLUBS: 11  DROPPED MEMBERS      |     | 51 CLUBS OF 85 ADDED 1 OR MORE<br>NEW MEMBERS | GENDER DISTRIBUTION  MALE 1,076 (80.54%)  FEMALE 260 (19.46%) |   |          |
|-----------------------------------------|-----|-----------------------------------------------|---------------------------------------------------------------|---|----------|
| DECEASED 0 CLUB CANCELLED 151 OTHER 500 |     | CLICK HERE FOR HEALTH ASSESSMENT DATA         | FAMILY UNIT MEMBERS HEAD OF HOUSEHOLD                         |   | 99<br>37 |
| TOTAL                                   | 651 |                                               | NON-HEAD OF HOUSEHOL                                          | D | 62       |

# **LOCATION REP OF BANGLADESH**

GMT CA 6

|               |                  | Clubs               |                            |                             |                       |                    | Members                    |                              |                             |
|---------------|------------------|---------------------|----------------------------|-----------------------------|-----------------------|--------------------|----------------------------|------------------------------|-----------------------------|
|               | RESU             | LTS FOR 2013-2014   |                            |                             | RESULTS FOR 2013-2014 |                    |                            |                              |                             |
| QUARTER       | NEW CLUB<br>GOAL | ACTUAL NEW<br>CLUBS | ACTUAL<br>DROPPED<br>CLUBS | ACTUAL NET<br>GAIN/<br>LOSS | QUARTER               | NEW MEMBER<br>GOAL | ACTUAL TOTAL MEMBERS ADDED | ACTUAL<br>DROPPED<br>MEMBERS | ACTUAL NET<br>GAIN/<br>LOSS |
| JULY/AUG/SEPT | 1                | 0                   | 2                          | -2                          | JULY/AUG/SEPT         | 17                 | 56                         | 91                           | -35                         |
| OCT/NOV/DEC   | 1                | 1                   | 5                          | -4                          | OCT/NOV/DEC           | 15                 | 50                         | 88                           | -38                         |
| JAN/FEB/MAR   | 1                | 0                   | 4                          | -4                          | JAN/FEB/MAR           | 15                 | 359                        | 439                          | -80                         |
| APR/MAY/JUNE  | 0                | 0                   | 1                          | -1                          | APR/MAY/JUNE          | 5                  | 14                         | 33                           | -19                         |