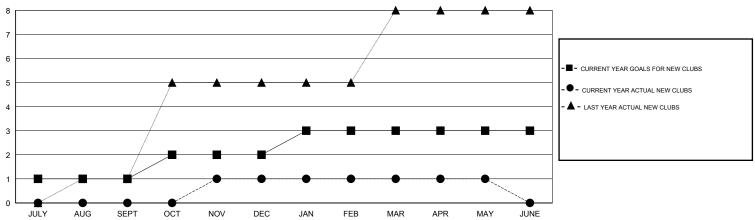

### GOALS AND ACTUAL NEW CLUBS CUMULATIVE

# **LOCATION REP OF BANGLADESH**

GMT CA 6

|               |                  | Clubs               |                            |                             |                       |                    | Members                    |                              |                             |
|---------------|------------------|---------------------|----------------------------|-----------------------------|-----------------------|--------------------|----------------------------|------------------------------|-----------------------------|
|               | RESU             | LTS FOR 2013-2014   |                            |                             | RESULTS FOR 2013-2014 |                    |                            |                              |                             |
| QUARTER       | NEW CLUB<br>GOAL | ACTUAL NEW<br>CLUBS | ACTUAL<br>DROPPED<br>CLUBS | ACTUAL NET<br>GAIN/<br>LOSS | QUARTER               | NEW MEMBER<br>GOAL | ACTUAL TOTAL MEMBERS ADDED | ACTUAL<br>DROPPED<br>MEMBERS | ACTUAL NET<br>GAIN/<br>LOSS |
| JULY/AUG/SEPT | 1                | 0                   | 2                          | -2                          | JULY/AUG/SEPT         | 17                 | 56                         | 91                           | -35                         |
| OCT/NOV/DEC   | 1                | 1                   | 5                          | -4                          | OCT/NOV/DEC           | 15                 | 50                         | 88                           | -38                         |
| JAN/FEB/MAR   | 1                | 0                   | 4                          | -4                          | JAN/FEB/MAR           | 15                 | 359                        | 439                          | -80                         |
| APR/MAY/JUNE  | 0                | 0                   | 1                          | -1                          | APR/MAY/JUNE          | 5                  | 14                         | 33                           | -19                         |